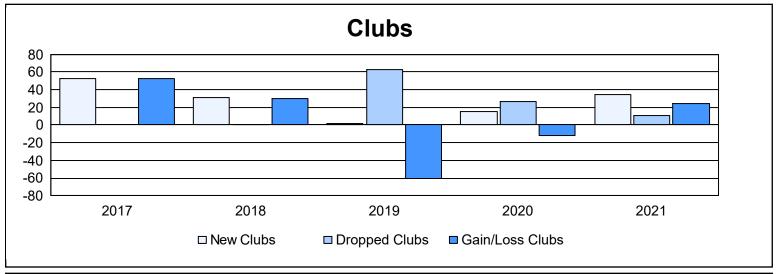

District 315B1 As of June 2021 Cumulative

| Year      | New<br>Clubs | Dropped<br>Clubs | Gain/<br>Loss<br>Clubs | New<br>Members | Charter<br>Members | Reinstate<br>Members | Transfer<br>Members | Total<br>Member<br>Added | Total<br>Members<br>Dropped | Gain/<br>Loss<br>Members |
|-----------|--------------|------------------|------------------------|----------------|--------------------|----------------------|---------------------|--------------------------|-----------------------------|--------------------------|
| 2016-2017 | 53           | 0                | 53                     | 448            | 1,061              | 5                    | 2                   | 1,516                    | 156                         | 1,360                    |
| 2017-2018 | 31           | 1                | 30                     | 380            | 642                | 20                   | 5                   | 1,047                    | 145                         | 902                      |
| 2018-2019 | 2            | 63               | -61                    | 225            | 77                 | 24                   | 0                   | 326                      | 1,683                       | -1,357                   |
| 2019-2020 | 15           | 27               | -12                    | 160            | 326                | 10                   | 7                   | 503                      | 1,053                       | -550                     |
| 2020-2021 | 35           | 11               | 24                     | 239            | 822                | 106                  | 15                  | 1,182                    | 769                         | 413                      |
| Average   | 27           | 20               | 7                      | 290            | 586                | 33                   | 6                   | 915                      | 761                         | 154                      |